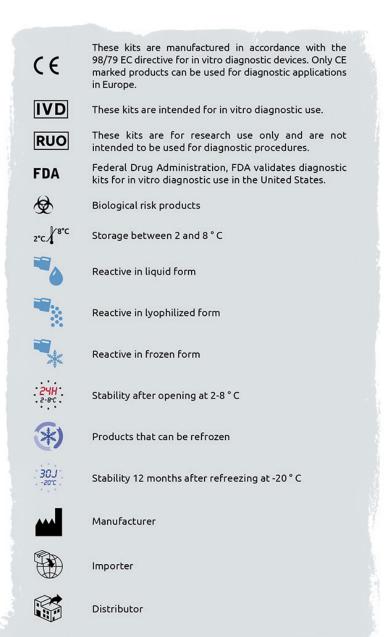

e  | ef     | Format    |
|-----|--------|-----------|
| 4-5 | 138005 | 45 assays |
|     |        | •         |









#### Siron LIS (aPTT liquid)



| Ref       | Format       |
|-----------|--------------|
| 4-5035118 | 2 x 4.0 mL   |
| 4-5035119 | 10 x 4.0 mL  |
| 4-5035121 | 10 x 10.0 mL |









| J | Ref       | Format       |  |
|---|-----------|--------------|--|
|   | 4-5035105 | 2 x 4.0 mL   |  |
|   | 4-5035107 | 10 x 4.0 mL  |  |
|   | 4-5035109 | 10 x 10.0 mL |  |
|   |           |              |  |



#### **TECHNOPLASTIN® HIS**



|   | Ref       | Format       |
|---|-----------|--------------|
|   | 4-5003009 | 12 x 2.0 mL  |
| 1 | 4-5003021 | 20 x 10.0 mL |
|   | 4-5003026 | 6 x 10.0 mL  |
|   | 4-5003030 | 2 x 10,0 mL  |





#### **EXPLANATION FOR SYMBOLS USED**





### Your order

1 To order, several possibilities

By telephone +33(0)4 67 10 71 20 By fax +33(0)4 67 10 71 21 By e-mail contact@cryopep.com

By letter CRYOPEP, 83 rue Yves Montand, 34 080 Montpellier, FRANCE

Command Processing

We carefully pack frozen products in boxes with dry ice or cold packs according of the nature of the product.

To optimize the conditions of transport of our products, we ship our packages in dry ice only from Monday to Wednesday, except urgent customer requests.

All other orders for freeze-dried products are shipped from Monday to Friday.

3 Transport

We work exclusively with carriers receiving ISO 9001 and CERTIPHARM certifications.

We guarantee timely delivery of all products.

During transportation, we follow all our shipments and, if necessary, call ou