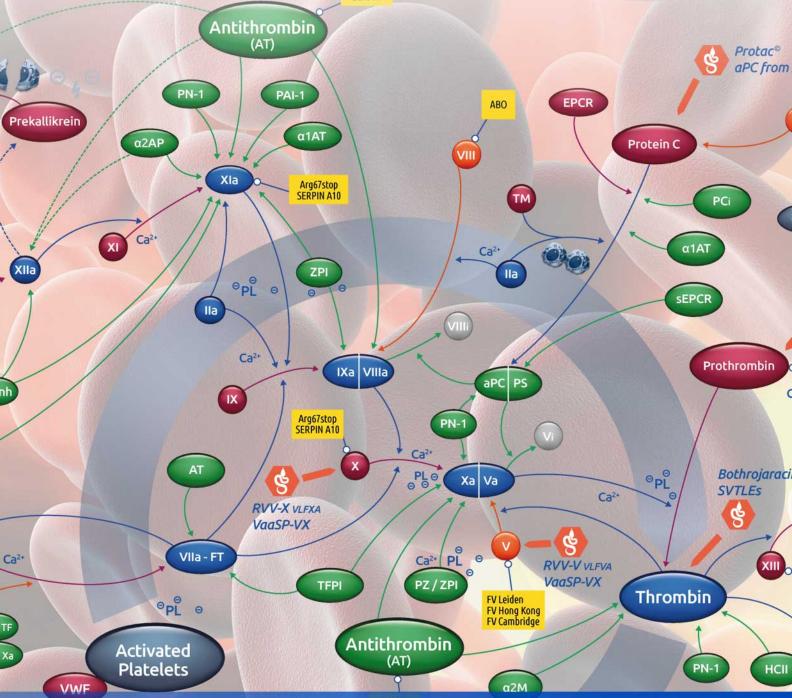

## Cryogenics at the service of haemostasis SERPIN **Antithrombin** (AT) PAI-1 **EPCR** ABO α1ΑΤ α2AP Protein C Arg67stop SERPIN A10 PCi